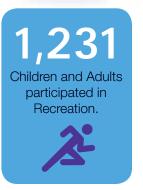

#### **BECAUSE YOU SHARED YOUR TIME**

- 2,668 new families visited Brookwood.
- Over 40 community events were held by 630 participants who...
  - fed the hungry.
  - visited patients.
  - completed beautification and maintenance projects.
- Random Acts of Kindness and 86 projects were completed by 1,435 participants during ServeFest for local...
  - churches.
  - nursing homes.
  - residential eldercare.
  - non-profit organizations.
  - parks and recreation.
  - schools.
- 202 leaders, coaches and volunteers served in Recreation offering programs, groups, leagues and camps with over 1,891 participants.