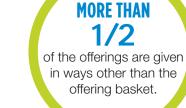

## WHAT'S THE **PREFERRED** GIVING METHOD?

We are glad for you to give in the way that is best for you. The most cost-effective way for the church to receive offerings is through recurring, online aivina.