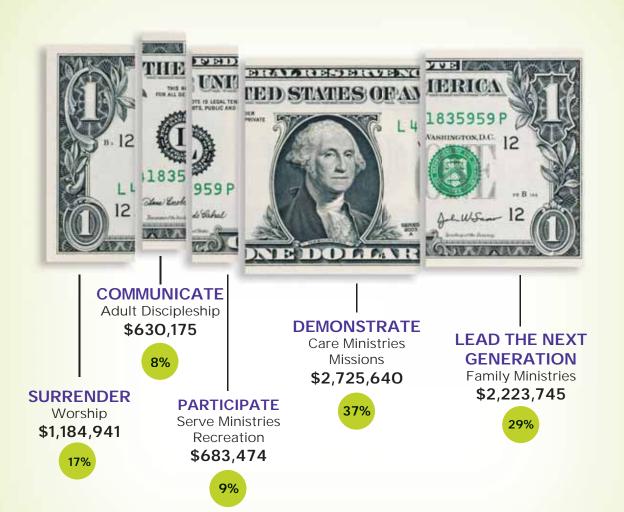

### **SURRENDER TO GOD OUR LIVES AND RESOURCES**

\$1,184,941 WORSHIP

## **COMMUNICATE WITH GOD**

THROUGH PRAYER AND THE BIBLE

\$630,175 ADULT DISCIPLESHIP

#### BY SERVING AND GATHERING IN JESUS' NAME

\$683,474 SERVE MINISTRIES • RECREATION

## **DEMONSTRATE LOVE TO THE WORLD**

BY CARING FOR OTHERS

\$846,373 CARE MINISTRIES

## **DEMONSTRATE LOVE TO THE WORLD**

BY SHARING THE GOOD NEWS OF JESUS

\$1,879,267 GLOBAL MISSIONS

Acts 1:8 (NLT)

## **LEAD THE NEXT GENERATION**

TO RELATE WITH GOD

\$2,223,745 FAMILY MINISTRIES

We will not hide these truths from our children; we will tell the next generation about the glorious deeds of the LORD, about his power and his mighty wonders.

## **HOW EVERY DOLLAR IS DISTRIBUTED**

TOTAL 2014–2015 MINISTRY PLAN \$7,447,975